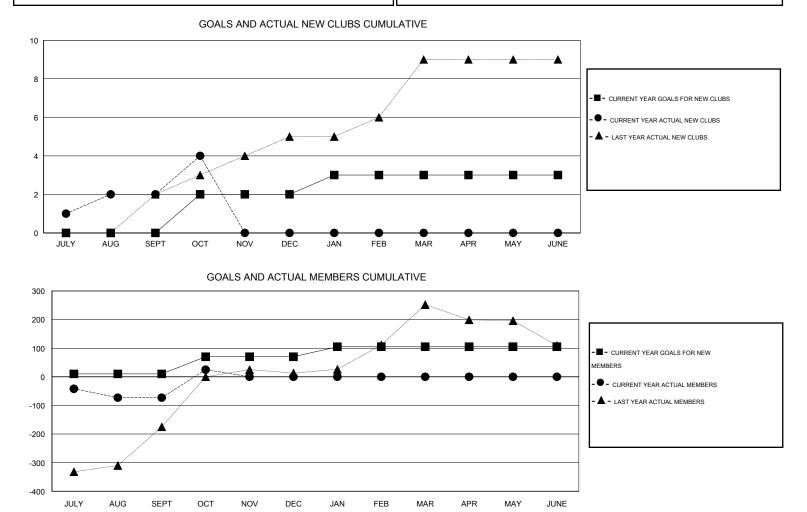

## District 321C2

Results as of: 10/31/2015

| LOCAT | ION | INDIA |
|-------|-----|-------|
| LOOAT |     |       |

| GMT: VSK              | Kukreja          |           | LOCATIO          | on INDIA         |               |                    |                                     |                    | GMT CA 6         |
|-----------------------|------------------|-----------|------------------|------------------|---------------|--------------------|-------------------------------------|--------------------|------------------|
|                       |                  | Clubs     |                  |                  |               |                    | Members                             |                    |                  |
| RESULTS FOR 2015-2016 |                  |           |                  |                  |               | RESU               | JLTS FOR 2015-2016                  |                    |                  |
| QUARTER               | NEW CLUB<br>GOAL | NEW CLUBS | DROPPED<br>CLUBS | NET<br>GAIN/LOSS | QUARTER       | NEW MEMBER<br>GOAL | CHARTER AND<br>NEW MEMBERS<br>ADDED | DROPPED<br>MEMBERS | NET<br>GAIN/LOSS |
| JULY/AUG/SEPT         | 0                | 2         | 0                | 2                | JULY/AUG/SEPT | 10                 | 181                                 | 254                | -73              |
| OCT/NOV/DEC           | 2                | 2         | 0                | 2                | OCT/NOV/DEC   | 60                 | 108                                 | 10                 | 98               |
| JAN/FEB/MAR           | 1                | 0         | 0                | 0                | JAN/FEB/MAR   | 35                 | 0                                   | 0                  | 0                |
| APR/MAY/JUNE          | 0                | 0         | 0                | 0                | APR/MAY/JUNE  | 0                  | 0                                   | 0                  | 0                |